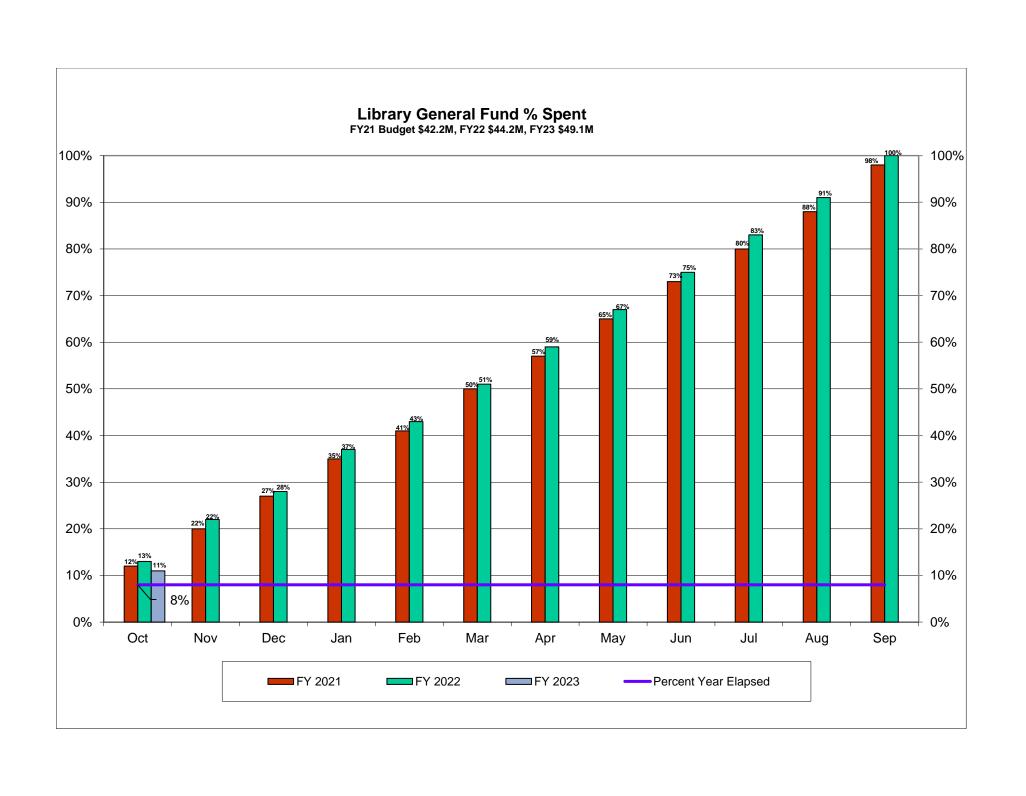

## San Antonio Public Library Monthly Operating Statement October 1, 2022 to October 31, 2022

Percent of FY Elapsed: 8%

|                                         | APPROVED<br>Budget | Expended to<br>Date | Encumbered to<br>Date | Remaining<br>Budget | % Spent to Date* |
|-----------------------------------------|--------------------|---------------------|-----------------------|---------------------|------------------|
|                                         | FY 2023            | FY 2023             | FY 2023               | FY 2023             | FY 2023          |
| City General FundPersonnel Services     |                    |                     |                       |                     |                  |
| Car Exp Allowance                       | 18,000             | 1,500               | -                     | 16,500              | 8%               |
| Civ Cloth/Boot Allowance                | -                  | 2,400               | -                     | (2,400)             |                  |
| Civl Actv Healthor                      | 3,040,255          | 253,355             | -                     | 2,786,900           | 8%               |
| Def Comp-Executives                     | 21,258             | -                   | _                     | 21,258              | 0%               |
| FICA & Medicare Exp                     | 1,577,645          | 127,015             | _                     | 1,450,630           | 8%               |
| Language Skill Pay                      | 35,400             | 2.850               | -                     | 32,550              | 8%               |
| Life Insurance                          | 16,823             | 1,072               | -                     | 15,751              | 6%               |
| Overtime Salaries                       | 1,737              | 4,902               | -                     | (3,165)             | 282%             |
| Pers Leave Buy Back                     | 199,688            | -                   | -                     | 199,688             | 0%               |
| Regular Salaries                        | 20,627,501         | 1,726,002           | -                     | 18,901,499          | 8%               |
| Reserve COLA                            | 2,454,092          |                     |                       | 2,454,092           | 0%               |
| Retiree HIth Assess                     | 325,681            | 27,140              | -                     | 298,541             | 8%               |
| Retiree Payout Sal                      | 5_5,55             | 1,532               |                       | (1,532)             |                  |
| Retirement Exp                          | 2,178,999          | 180,690             | -                     | 1,998,309           | 8%               |
| Salary Turnover Targ                    | (690,960)          | 100,090             | -                     | (690,960)           | 0%               |
| Shift Differential                      | 19,300             | 2,850               |                       | 16,450              | 15%              |
|                                         | 19,300             | <del>-</del>        | -                     | •                   | 1370             |
| Temp FICA & Medicare                    | -                  | 2,766               | -                     | (2,766)             | .=               |
| Temporary Salaries                      | 20,248             | 34,986              | -                     | (14,738)            | 173%             |
| Total General Fund Personal Services    | 29,845,667         | 2,369,059           | -                     | 27,476,608          | 8%               |
| City General FundContractual Services   |                    |                     |                       |                     |                  |
| Adv and Publications                    | 11,950             | 830                 | -                     | 11,120              | 7%               |
| Alarm and Sec. Serv.                    | 92,287             | 18,170              | -                     | 74,117              | 20%              |
| Binding & Printing                      | 52,585             | 1,118               | 7,513                 | 43,955              | 16%              |
| Cleaning Services                       | 1,239,747          | 92,777              | =                     | 1,146,970           | 7%               |
| Computer Software Maint.                | 558,104            | 65,962              | 8,893                 | 483,249             | 13%              |
| Contractual Services                    | 946,403            | 6,913               | 749,218               | 190,272             | 80%              |
| Credit Card Fees                        | 24,000             | 1,044               | =                     | 22,956              | 4%               |
| Disposal Services                       | 30,178             | 2,489               | -                     | 27,689              | 8%               |
| Education - Classes                     | 3,623              | 435                 | =                     | 3,188               | 12%              |
| Fees to Prof Contr.                     | 1,241,615          | 171,452             | =                     | 1,070,163           | 14%              |
| Freight and Storage                     | 31,817             | 1,738               | -                     | 30,079              | 5%               |
| Mail and Parcel Post                    | 14,526             | 11,784              | =                     | 2,742               | 81%              |
| Maint - Buildings                       | 963,335            | 128,603             | 505,885               | 328,847             | 66%              |
| Maint & Rep - Cmrcl                     | 3,393              | 1,629               | =                     | 1,764               | 48%              |
| Maint M&E                               | 40,420             | 3,080               | =                     | 37,340              | 8%               |
| Maint Repair Auto                       | 12,595             | =                   | =                     | 12,595              | 0%               |
| Membership Dues                         | 15,300             | =                   | =                     | 15,300              | 0%               |
| Other Contract Srvcs                    | 23,000             | =                   | =                     | 23,000              | 0%               |
| Public Copy/Print                       | 306,218            | 19,708              | =                     | 286,510             | 6%               |
| Rental of Equipment                     | 5,000              | 6,678               | -                     | (1,678)             | 134%             |
| Rental Office Equipment                 | 9,000              | =                   | =                     | 9,000               | 0%               |
| Subscriptions to Computer Svcs          | 297,711            | 3,839               | =                     | 293,872             | 1%               |
| Temporary Services                      | 123,262            | 4,380               | 7,551                 | 111,331             | 10%              |
| Transportation Fees                     | 89,485             | 550                 | =                     | 88,935              | 1%               |
| Travel-Official                         | 1,000              | -                   | -                     | 1,000               | 0%               |
| Total General Fund Contractual Services | 6,136,554          | 543,179             | 1,279,059             | 4,314,315           | 30%              |
| City Conord Fund Commercial             |                    |                     |                       |                     |                  |
| City General FundCommodities            | 0.000              | 000                 |                       | E 470               | 4.50             |
| Clothing and Linen                      | 6,092<br>18,300    | 920                 | -                     | 5,172<br>18,300     | 15%              |

## San Antonio Public Library Monthly Operating Statement October 1, 2022 to October 31, 2022

Percent of FY Elapsed: 8%

|                                                | APPROVED<br>Budget | Expended to<br>Date | Encumbered to Date | Remaining<br>Budget | % Spent to Date* |
|------------------------------------------------|--------------------|---------------------|--------------------|---------------------|------------------|
|                                                | FY 2023            | FY 2023             | FY 2023            | FY 2023             | FY 2023          |
| Expense Allowance                              | 1,000              | -                   | -                  | 1,000               | 0%               |
| Food                                           | -                  | 18,039              | -                  | (18,039)            |                  |
| Janitorial Supplies                            | 36,452             | 4,297               | -                  | 32,155              | 12%              |
| Library Materials                              | 184,257            | 4,186               | -                  | 180,072             | 2%               |
| Library Resources                              | 6,699,194          | 425,116             | 207,152            | 6,066,926           | 9%               |
| M&R Material Bldg/Imp                          | 60,854             | 6,027               | 2,510              | 52,317              | 14%              |
| M&R Material Mach/Eq                           | 28,608             | =                   | 649                | 27,959              | 2%               |
| M&R Parts Automotive                           | 7,741              | -                   | -                  | 7,741               | 0%               |
| Office Supplies                                | 136,577            | 14,779              | 8,155              | 113,643             | 17%              |
| Other Commodities                              | 53,000             | 6,716               | 3,683              | 42,601              | 20%              |
| Total General Fund Commodities                 | 7,232,075          | 480,080             | 222,149            | 6,529,846           | 10%              |
| O'th Company Front Others Front on Histories   |                    |                     |                    |                     |                  |
| City General Fund Other Expenditures           | 2.242              | 100                 |                    | 4.040               | 601              |
| Automotive Admin Chg                           | 2,016              | 168                 | -                  | 1,848               | 8%               |
| Build. Maint. Chg                              | 319,121            | 26,593              | -                  | 292,528             | 8%               |
| Gas and Electricity                            | 1,073,940          | 102,477             | -                  | 971,463             | 10%              |
| General Liab. Assess                           | 415,352            | 34,613              | -                  | 380,739             | 8%               |
| Mail & Delivery Svcs                           | 12,428             | 1,036               | -                  | 11,392              | 8%               |
| Unemploy Comp Assess                           | 2,254              | -                   | -                  | 2,254               | 0%               |
| Motor Fuel and Lub.                            | 30,693             | 1,822               | -                  | 28,871              | 6%               |
| Rent of City Equip. (Vehicle Replacement Fund) | 25,797             | 2,150               | -                  | 23,647              | 8%               |
| Water and Sewer                                | 300,830            | 23,358              | -                  | 277,472             | 8%               |
| Workers Comp Assess                            | 84,311             | 7,026               | -                  | 77,285              | 8%               |
| Total General Fund Other Expenditures          | 2,266,742          | 199,242             | -                  | 2,067,500           | 9%               |
| City General Fund Scheduled Line Items         |                    |                     |                    |                     |                  |
| Cell Phone Services                            | 44,585             | 66                  | -                  | 44,519              | 0%               |
| Communications Radio                           | 2,034              | =                   | -                  | 2,034               | 0%               |
| Interfnd Transf Out                            | 138,106            | 11,509              | -                  | 126,597             | 8%               |
| IT Assessment Fee                              | 2,623,268          | 218,606             | -                  | 2,404,662           | 8%               |
| Procurement Fee                                | 170,192            | 14,183              | -                  | 156,009             | 8%               |
| Wireless Data Communications                   | 13,595             | 6                   | -                  | 13,589              | 0%               |
| Total General Fund Scheduled Line Items        | 2,991,780          | 244,369             | -                  | 2,747,411           | 8%               |
| 01.0 15.10 11.0 1                              |                    |                     |                    |                     |                  |
| City General Fund Capital Outlay               |                    |                     |                    |                     |                  |
| Cap<5000 - Comp Equ.                           | 61,859             | 8,183               | 904                | 52,772              | 15%              |
| Cap<5000 - Furn &Fix                           | 155,139            | =                   | -                  | 155,139             | 0%               |
| Cap<5000 - M&E Other                           | 56,480             | 13,253              | 1,216              | 42,011              | 26%              |
| Cap<5000 - PC Replct                           | 342,200            | -                   | 132,703            | 209,497             | 39%              |
| M&E (BudgetOnly)                               | 55,500             | -                   | -                  | 55,500              | 0%               |
| Total General Fund Capital Outlay              | 671,178            | 21,436              | 134,823            | 514,919             | 23%              |
| Total City General Fund                        | 49,143,996         | 3,857,364           | 1,636,032          | 43,650,600          | 11%              |
| 2022 Major Gifts                               |                    |                     |                    |                     |                  |
| Friends of the San Antonio Public Library      | 10,000             |                     |                    | 10,000              | 0%               |
| •                                              | -                  |                     |                    |                     |                  |
| Library Foundation                             | 226,533            | 135,899             | 84,517             | 6,117               | 97%              |
| Total Major Gifts                              | 236,533            | 135,899             | 84,517             | 16,117              | 93%              |